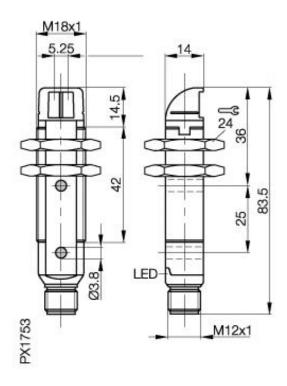

### **Mechanical Data**

Measurements M18x83,5 Shock Halfsinus, 30gn, 11ms 10...55Hz, 1,5mm Amplitude 3x2h Vibration Housing material PBT Material of sensing face
Degree of protection **PMMA** IP67 Connection Connector S4 (M12) Weigth 25g BKS-S20-3 Recommended connector